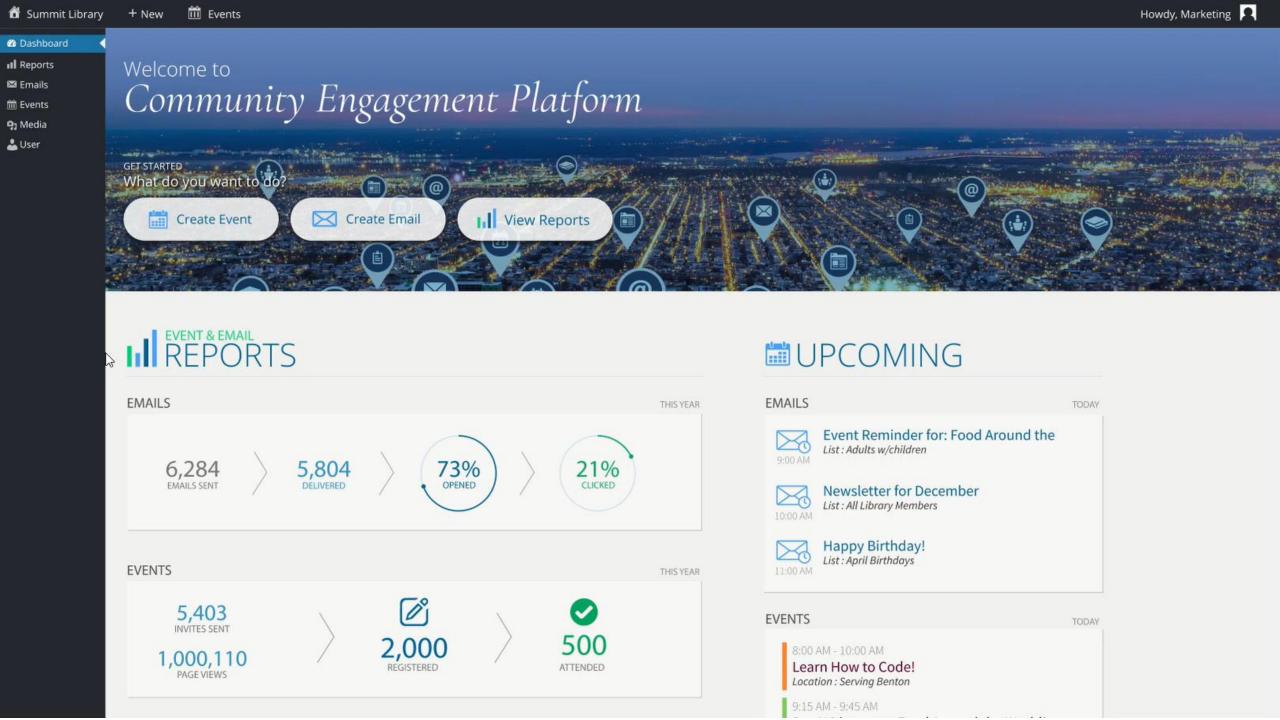

#### Welcome to Community Engagement Platform

EMAILS

6,284

EMAILS SENT

5,804

OPENED

THIS YEAR

THIS YEAR

THIS YEAR

**EVENTS** THIS YEAR

#### **UPCOMING**

#### EMAILS

Event Reminder for: Food Around the

List: Adults w/children

Newsletter for December

List: All Library Members

Happy Birthday!

List: April Birthdays