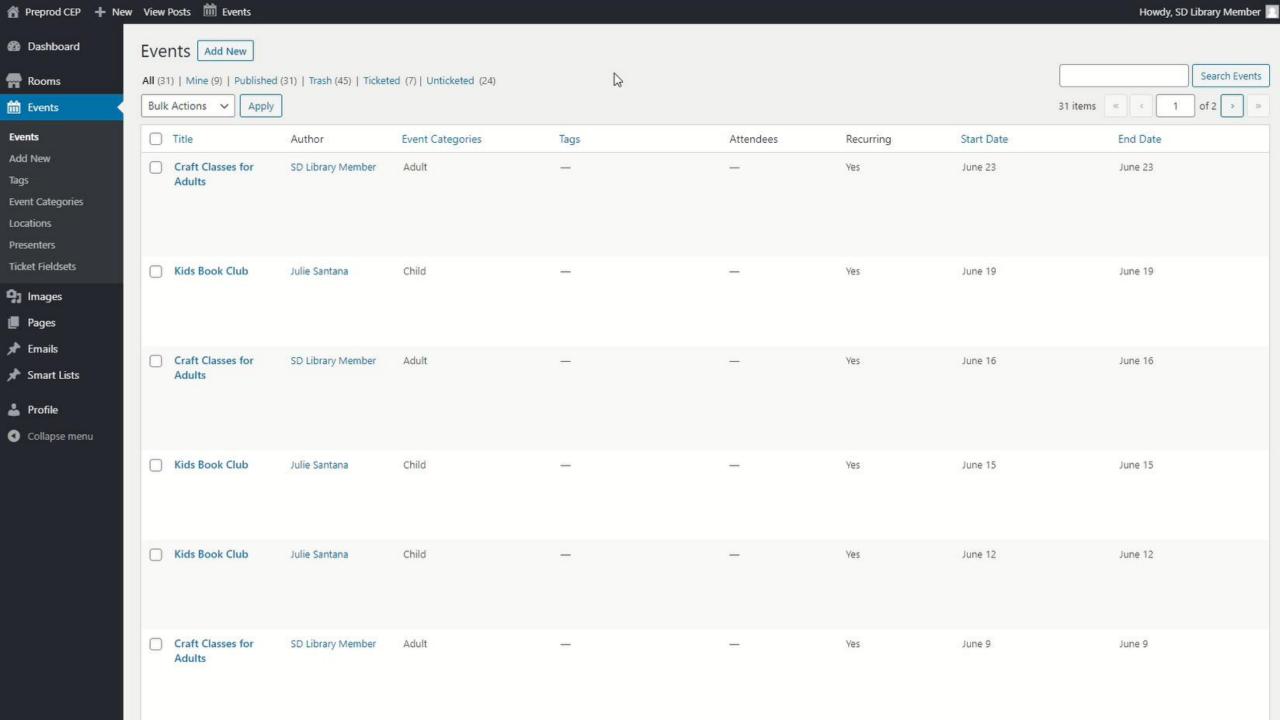

#### How to Create an Event

atalog

Get a Library Card

bout Us

Contact Us

#### Craft Classes for Adults

An event every week that begins at 8:00 am on Tuesday, repeating until June 23, 2020

May 26 @ 8:00 am - 5:00 pm MDT|Recurring Event (See all)